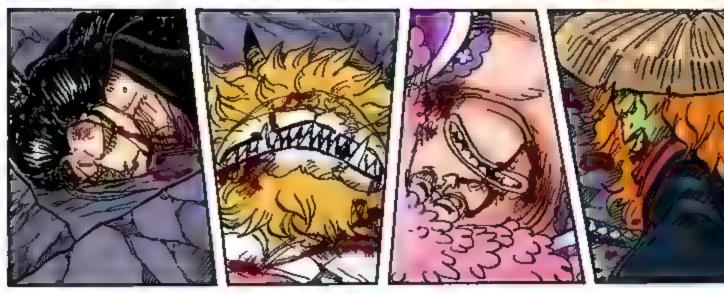

forces chase after him and decide to launch a sneak attack. With new powerful friends in tow, the raid on Onigashima begins!! While the Emperor's followers block the way on the Island, Kaido's daughter Yamato shows up and swears to fight on Luffy's side. The Red-Scabbards samural face off against Kaido on the roof of the castle, fighting to avenge their beloved Lord Oden. But Kaido steadily gains the upper hand... Luffy and others are heading for the roof too, but Kaido's henchman stand in their way.